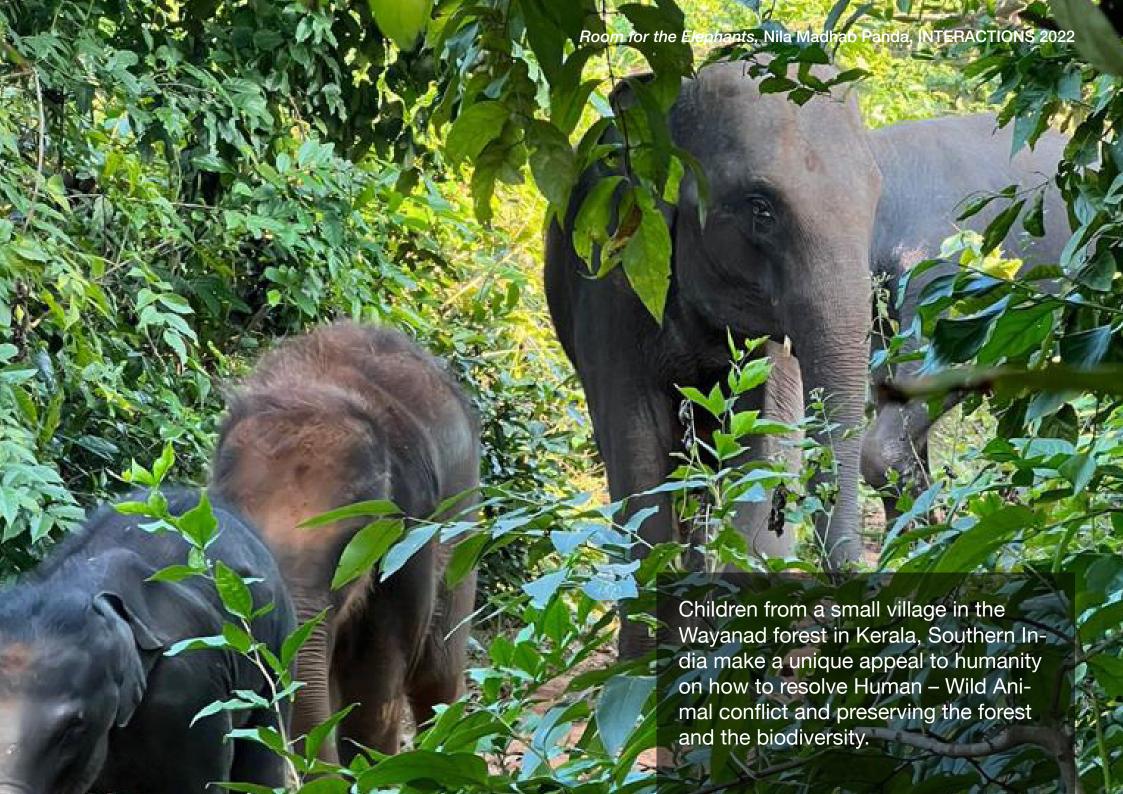

#### NILA MADHAB PANDA (d.o.b. 1973, India)

#### **Title**

Elephant in the Room (Docu-Drama, Animation)

Location: Kerala, India Animal: Elephants