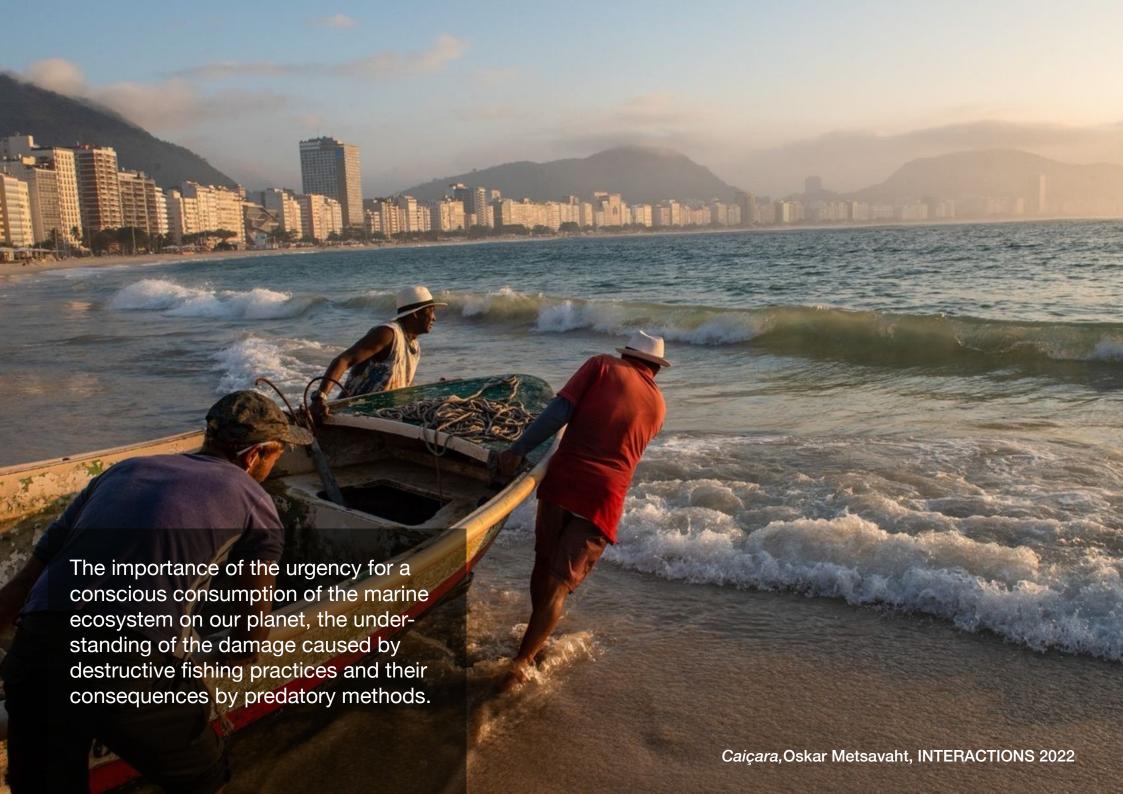

#### **OSKAR METSAVAHT** (d.o.b 1961, Brazil)

**Title**Caiçara (Drama)

Location: Rio de Janeiro

Animal: Fish (artisanal fishing, industrial fish-

ing, illegal fishing)

#### **Technical Descriptions:**

Short film,

Dialogue Language: Portuguese

5.1 surround

original format: 4K, 1:85 screening formats: 2K | DCP