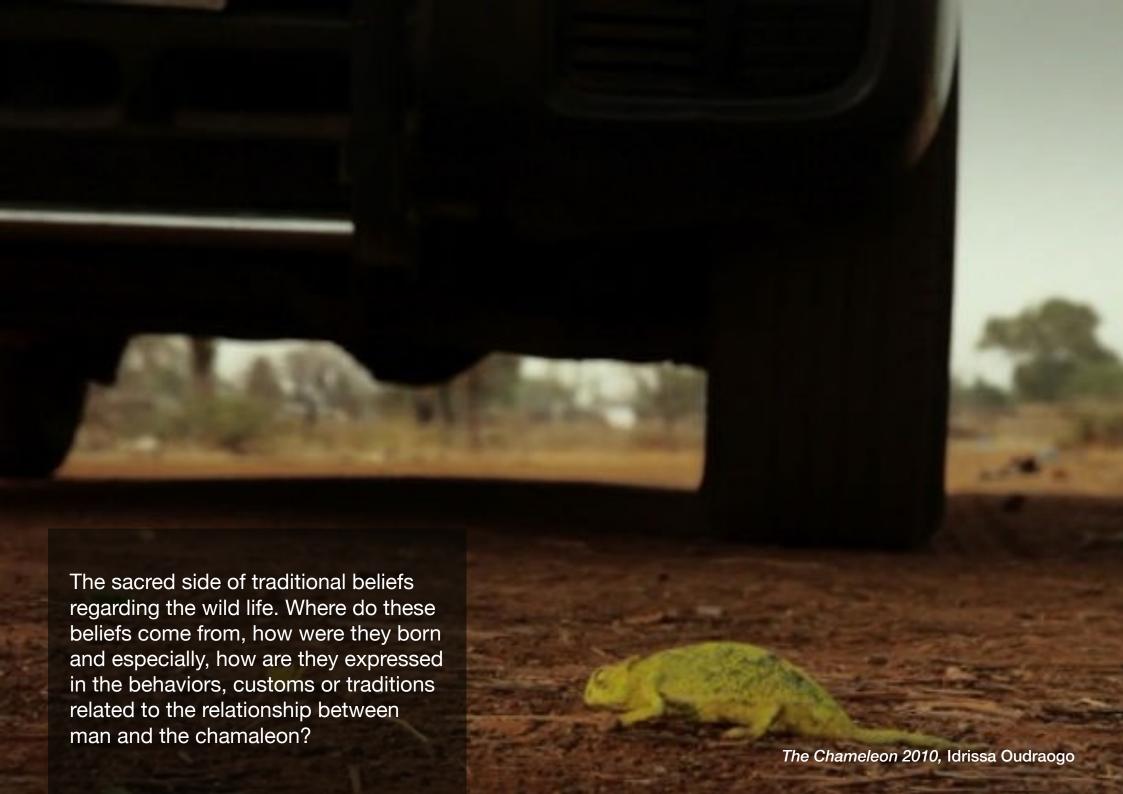

IDRISSA OUEDRAOGO (d.o.b. 1954 - 2018, Burkina <u>Faso</u>)

#### Title

The Chameleon (Comedy) produced by ART for The World in 2010

Location: A village in Burkina Faso

Animal: Chameleon

In Memoriam of the Leader of the Second Generation of the African Filmmakers awarded many times among the Cannes Film Festival, FESPACO and the Festival of African Cinema in Milan. The Burkinabe Director was Commander of the National Order of Burkina Faso and Knight of the French Order of Arts and Letters.