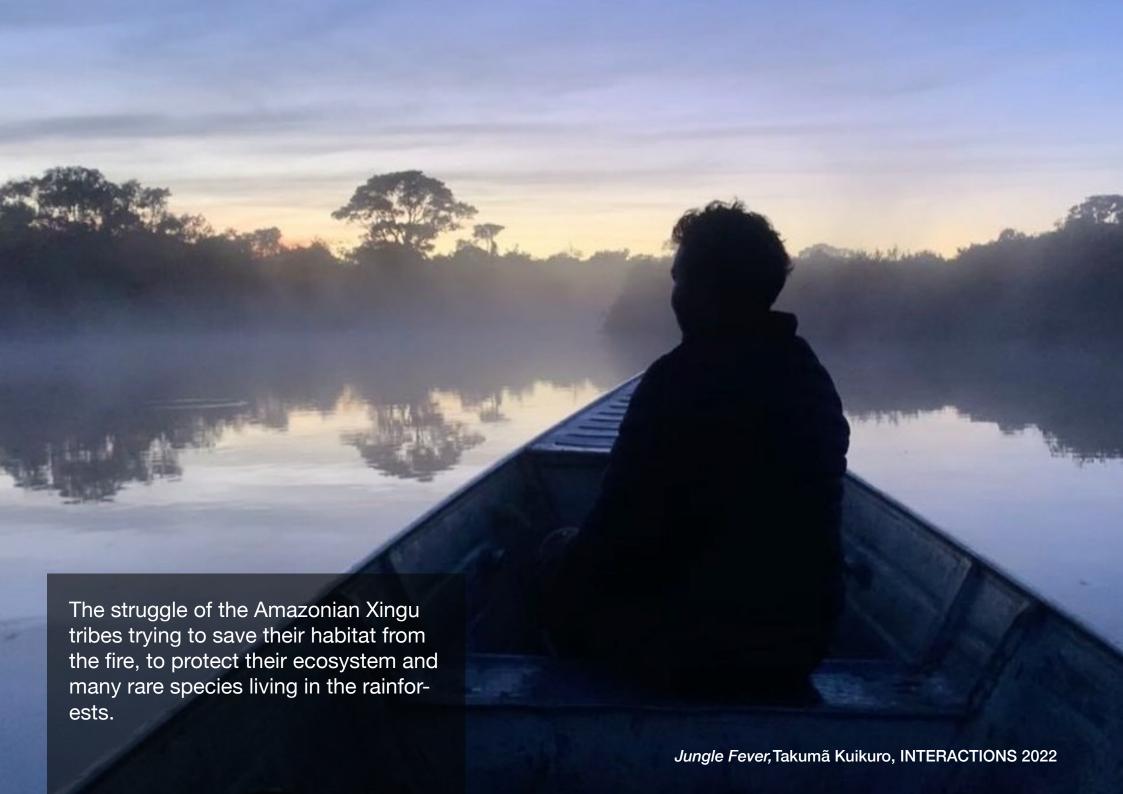

TAKUMÃ KUIKURO (d.o.b. 1983, Brazil)

**Title**Jungle Fever (Docu-Drama)

Location: Amazonia, Mato Grosso

Animal: Jaguar and other Amazonian species

**Technical Descriptions:** 

Short film, 6-8min

Dialogue Language: Indigenous Kuikuro

5.1 surround

original format: 4K, 1:85 screening formats: 2K | DCP

Creative & Executive Producer: Nathalia Scarton