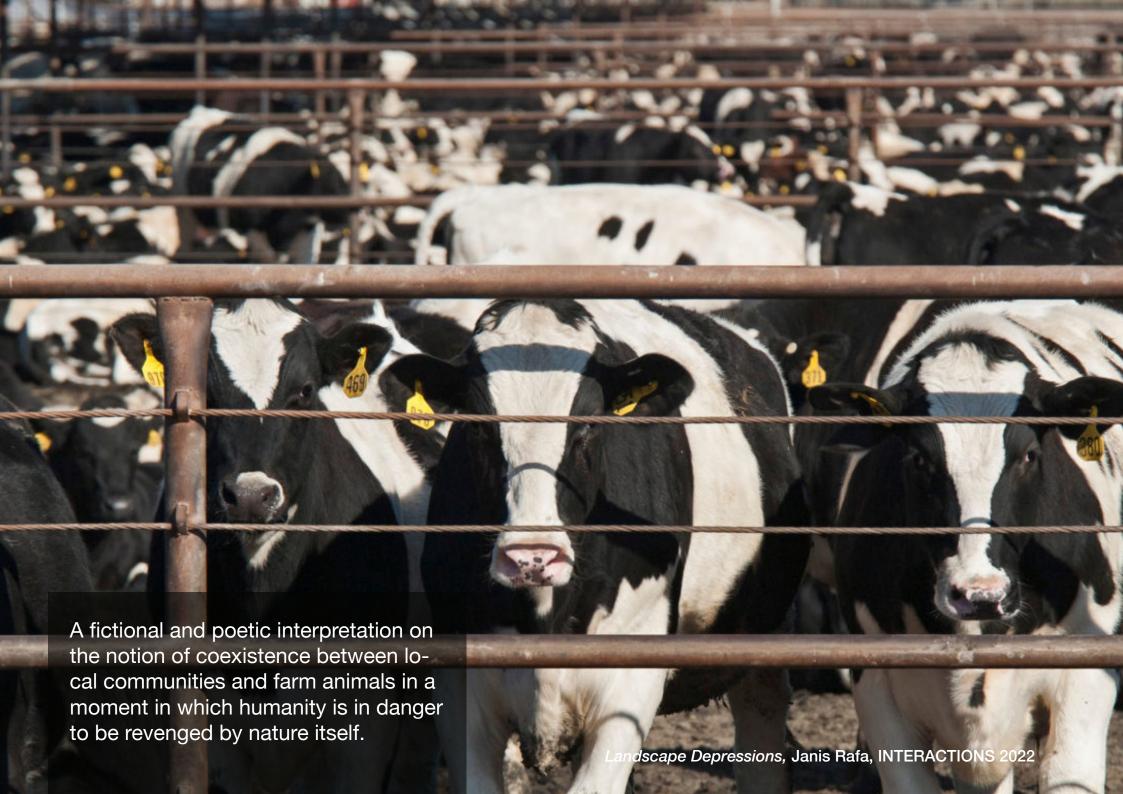

JANIS RAFA (d.o.b. 1984, Greece)

# Title Landscape Depressions (Science-Fiction)

Location: North of Greece

Animal: Cows, horse, sheep, goats and

dogs