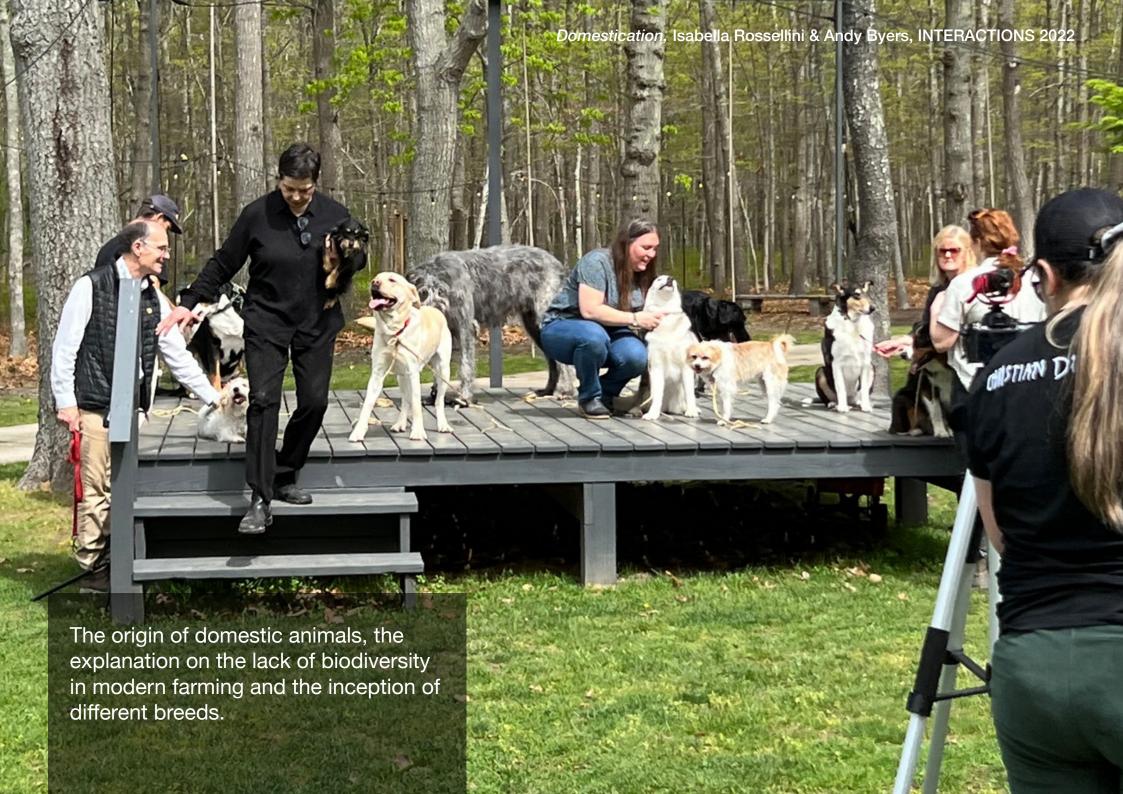

(d.o.b. 1952, Italy)

Title

Domestication (Docu-Fiction and Comedy)

Location: Long Island, USA Animal: Chicken, dogs, sheep

**Technical Descriptions:** 

Short film, 5.1 surround

original format: 4K, 1:85 screening formats: 2K | DCP