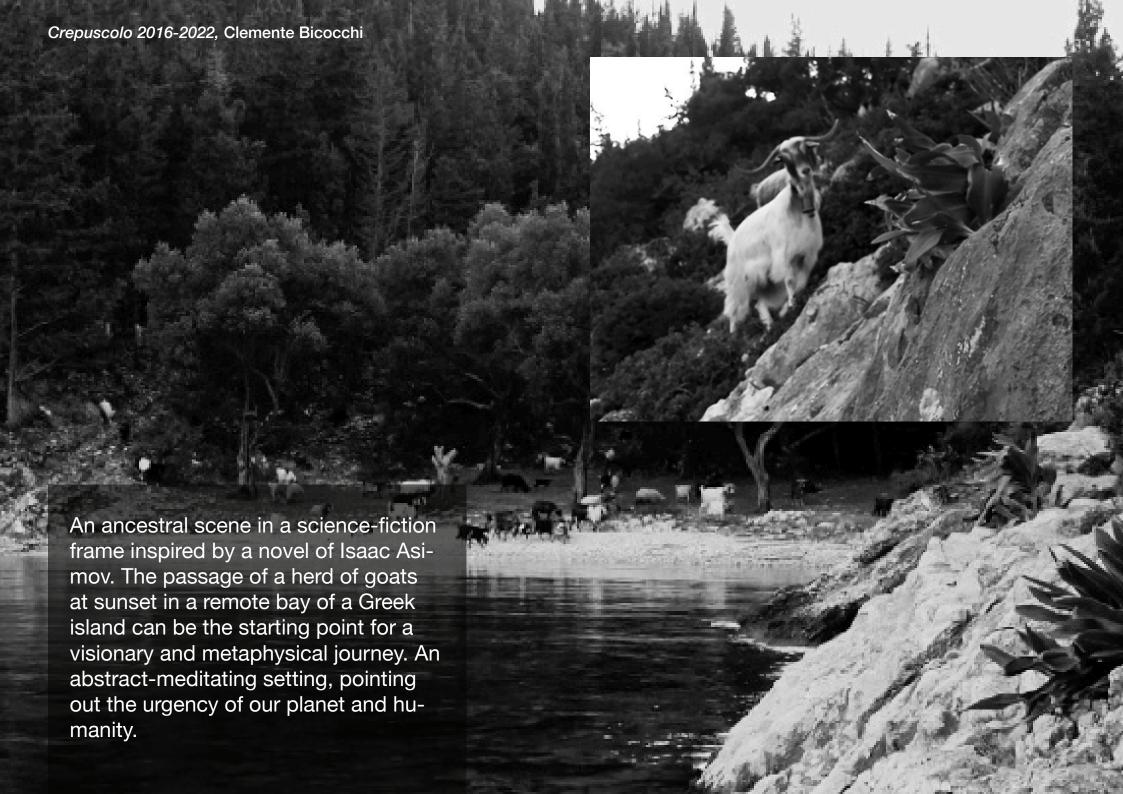

#### **Title**

Crepuscolo (Science Fiction)

Location: Kefalonia Island Greece

**Animal:** Goats

#### **Technical Descriptions:**

Short film, 7'30

Original Language: English

5.1 surround

original format: HD B/W

screening formats: 2K | DCP