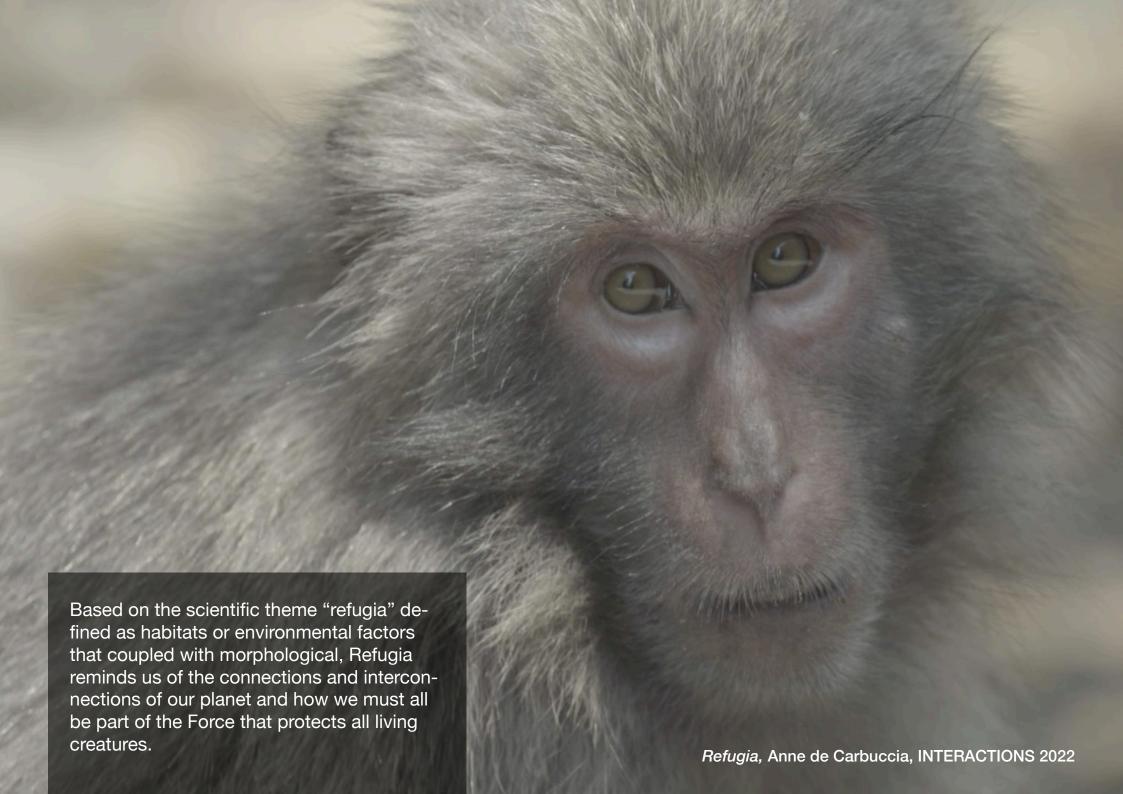

#### ANNE DE CARBUCCIA (d.o.b. 1968, USA)

**Title**Refugia (docu-fiction)

Location: Yakushima, Japan

Animal: Primates, sika deers, macro world

of insects, fish

#### **Technical Descriptions:**

Short film,

Dialogue Language: English and Japanese

5.1 surround

original format: 4K, 1:85 screening formats: 2K | DCP