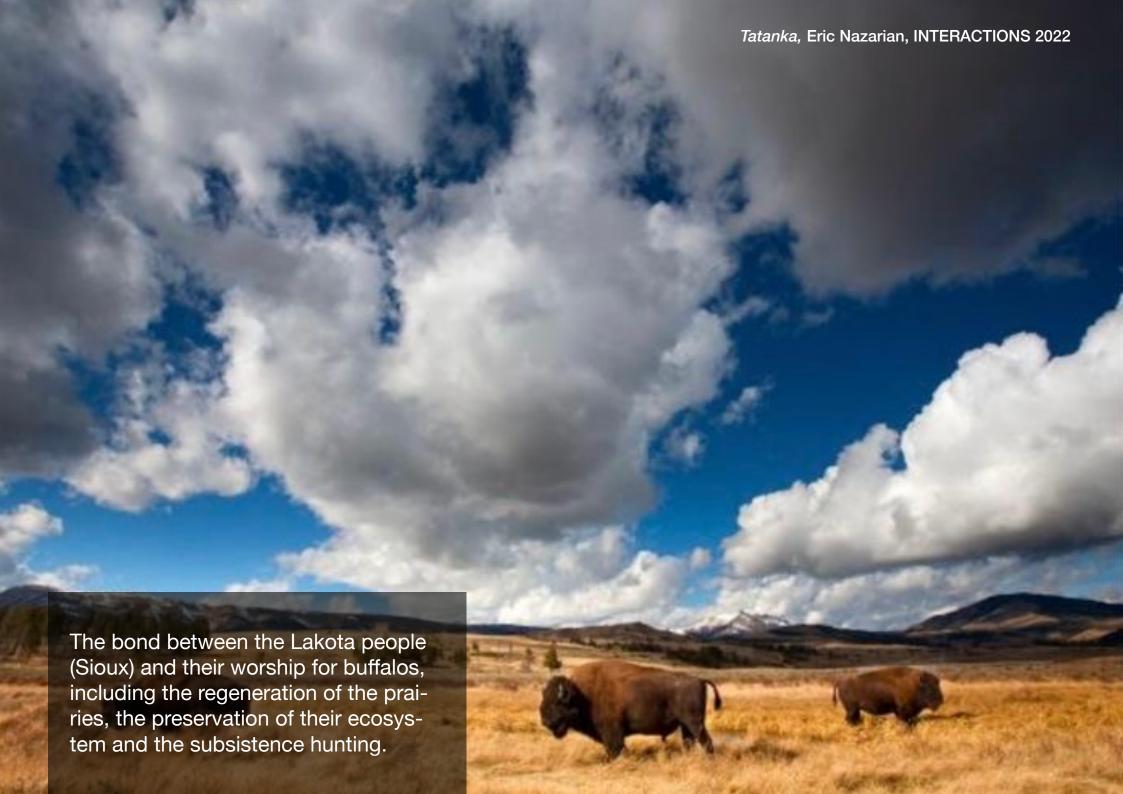

#### **ERIC NAZARIAN** (d.o.b 1976, Armenia)

**Title**Tatanka (Fiction)

Location: Lakota Lands, Dakota, USA

**Animal:** Buffalo

# Tatanka by Eric Nazarian

| Animal Worship              | X      |
|-----------------------------|--------|
| Animal Abuse                |        |
| Conflict and/or Coexistence | X      |
| Deforestation               |        |
| Ecosystem                   | X      |
| Environment                 | X      |
| Extreme Impact on Climate   |        |
| Habitat                     | X      |
| <b>Health</b>               | X      |
| Marine Life                 |        |
| Pollution                   | X      |
| Species in Extinction       | X      |
| Young Generations           | W X NA |
| Water                       | X      |